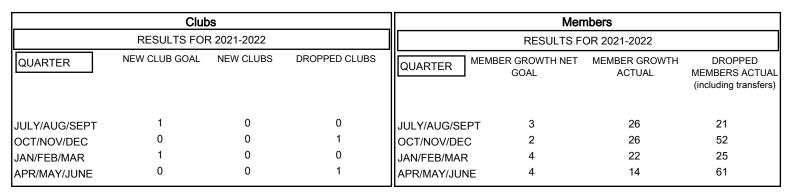

## MONTHLY MEMBERSHIP PROGRESS REPORT

# **LOCATION TENNESSEE**

### District 12 O

| Results as | of. | 6/30 | 12022 |
|------------|-----|------|-------|
|            |     |      |       |



#### GOALS AND ACTUAL NEW CLUBS CUMULATIVE



#### GOALS AND ACTUAL MEMBERS CUMULATIVE



| DROPPED CLUBS: 2 |     | 14 CLUBS OF 37 ADDED 1 OR<br>MORE NEW MEMBERS | GENDER DISTRIBUTION           |              |
|------------------|-----|-----------------------------------------------|-------------------------------|--------------|
|                  |     | MORE NEW MEMBERS                              | MALE                          | 425 (59.86%) |
|                  |     |                                               | FEMALE                        | 285 (40.14%) |
| DROPPED MEMBERS  |     |                                               | NON BINARY                    | 0 (0.00%)    |
|                  |     |                                               | PREFER NOT TO ANSWER