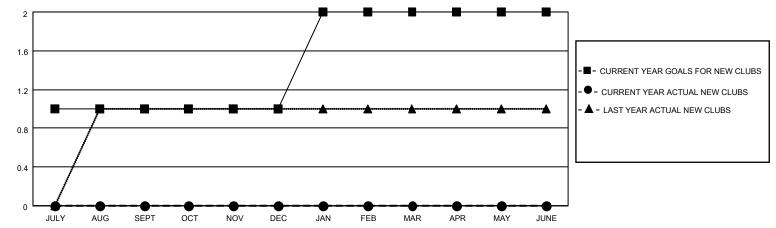

## MONTHLY MEMBERSHIP PROGRESS REPORT

# **LOCATION TENNESSEE**

### District 12 O

| Results as | of. | 6/30 | 12022 |
|------------|-----|------|-------|
|            |     |      |       |



#### GOALS AND ACTUAL NEW CLUBS CUMULATIVE



#### GOALS AND ACTUAL MEMBERS CUMULATIVE



| DROPPED CLUBS: 2 |     | 14 CLUBS OF 37 ADDED 1 OR<br>MORE NEW MEMBERS | GENDER DISTRIBUTION           |              |
|------------------|-----|-----------------------------------------------|-------------------------------|--------------|
|                  |     | MORE NEW MEMBERS                              | MALE                          | 425 (59.86%) |
|                  |     |                                               | FEMALE                        | 285 (40.14%) |
| DROPPED MEMBERS  |     |                                               | NON BINARY                    | 0 (0.00%)    |
|                  |     |                                               | PREFER NOT TO ANSWER          | 0 (0.00%)    |
| DECEASED         | 1