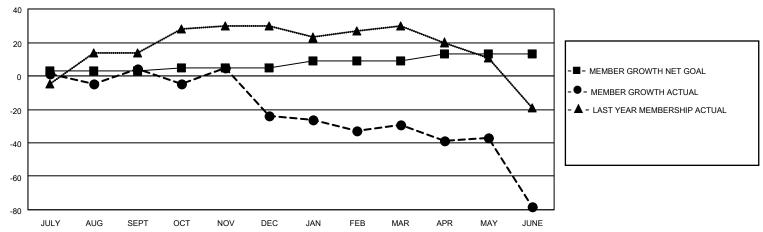

#### GOALS AND ACTUAL MEMBERS CUMULATIVE

| DROPPED CLUBS: 2 |     | 14 CLUBS OF 37 ADDED 1 OR<br>MORE NEW MEMBERS | GENDER DISTRIBUTION           |              |
|------------------|-----|-----------------------------------------------|-------------------------------|--------------|
|                  |     | MORE NEW MEMBERS                              | MALE                          | 425 (59.86%) |
|                  |     |                                               | FEMALE                        | 285 (40.14%) |
| DROPPED MEMBERS  |     |                                               | NON BINARY                    | 0 (0.00%)    |
|                  |     |                                               | PREFER NOT TO ANSWER          | 0 (0.00%)    |
| DECEASED         | 16  |                                               |                               |              |
| CLUB CANCELLED   | 30  | CLICK HERE FOR CUMULATIVE                     | TOTAL FAMILY UNIT MEMBERS 190 |              |
| OTHER            | 113 | MEMBERSHIP DATA                               |                               |              |
| TOTAL            | 159 |                                               | FAMILY MEMBERS PAYING HAI     | LF DUES 97   |
|                  |     |                                               |                               |              |